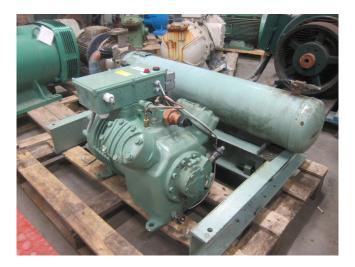

#### **Used Bitzer 4N-12.2**

Used Bitzer 4N-12.2 compressor, complete with pressure safety switches and a liquid receiver with a volume of 40 liters.

\*Why choose for HOSBV? Were not only the largest used refrigeration specialist in Europe, but also, we deliver all equipment including an extensive test, warranty and industrial cleaning. \*Optional we can also perform a new paint job and arrange the logistics.