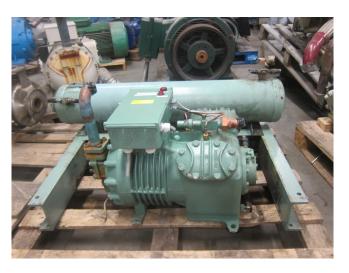

#### **Used Bitzer 4N-12.2**

Used Bitzer 4N-12.2 compressor, complete with pressure safety switches and a liquid receiver with a volume of 40 liters.

\*Why choose for HOSBV? Were not only the largest used refrigeration specialist in Europe, but also, we deliver all equipment including an extensive test, warranty and industrial cleaning. \*Optional we can also perform a new paint job and arrange the logistics.