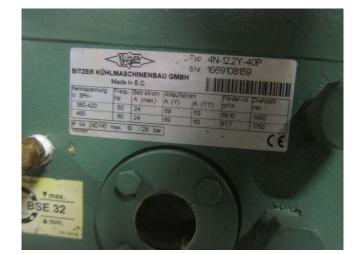

### Bitzer 4N-12.2

### **Specifications**

| Brand                    | Bitzer                                                                                                                                                                                                                                                                                                                                                                                                                                                                                                                                                                                                                                                                                                                                                                                                                                                                                                                                                                                                                                                                                                                                                                                                                                                                                                                                                                                                                                                                                                                                                                                                                                                                                                                                                                                                                                                                                                                                                                                                                                                                                                                              |
|--------------------------|-------------------------------------------------------------------------------------------------------------------------------------------------------------------------------------------------------------------------------------------------------------------------------------------------------------------------------------------------------------------------------------------------------------------------------------------------------------------------------------------------------------------------------------------------------------------------------------------------------------------------------------------------------------------------------------------------------------------------------------------------------------------------------------------------------------------------------------------------------------------------------------------------------------------------------------------------------------------------------------------------------------------------------------------------------------------------------------------------------------------------------------------------------------------------------------------------------------------------------------------------------------------------------------------------------------------------------------------------------------------------------------------------------------------------------------------------------------------------------------------------------------------------------------------------------------------------------------------------------------------------------------------------------------------------------------------------------------------------------------------------------------------------------------------------------------------------------------------------------------------------------------------------------------------------------------------------------------------------------------------------------------------------------------------------------------------------------------------------------------------------------------|
| Туре                     | 4N-12.2                                                                                                                                                                                                                                                                                                                                                                                                                                                                                                                                                                                                                                                                                                                                                                                                                                                                                                                                                                                                                                                                                                                                                                                                                                                                                                                                                                                                                                                                                                                                                                                                                                                                                                                                                                                                                                                                                                                                                                                                                                                                                                                             |
| Refrigerant              | Freon                                                                                                                                                                                                                                                                                                                                                                                                                                                                                                                                                                                                                                                                                                                                                                                                                                                                                                                                                                                                                                                                                                                                                                                                                                                                                                                                                                                                                                                                                                                                                                                                                                                                                                                                                                                                                                                                                                                                                                                                                                                                                                                               |
| Refrigerant type         | R 404 A or other types                                                                                                                                                                                                                                                                                                                                                                                                                                                                                                                                                                                                                                                                                                                                                                                                                                                                                                                                                                                                                                                                                                                                                                                                                                                                                                                                                                                                                                                                                                                                                                                                                                                                                                                                                                                                                                                                                                                                                                                                                                                                                                              |
| kW at -5ºC/+40ºC         | 38,1                                                                                                                                                                                                                                                                                                                                                                                                                                                                                                                                                                                                                                                                                                                                                                                                                                                                                                                                                                                                                                                                                                                                                                                                                                                                                                                                                                                                                                                                                                                                                                                                                                                                                                                                                                                                                                                                                                                                                                                                                                                                                                                                |
| kW at -10ºC/+40ºC        | 31,3                                                                                                                                                                                                                                                                                                                                                                                                                                                                                                                                                                                                                                                                                                                                                                                                                                                                                                                                                                                                                                                                                                                                                                                                                                                                                                                                                                                                                                                                                                                                                                                                                                                                                                                                                                                                                                                                                                                                                                                                                                                                                                                                |
| kW at -20ºC/+40ºC        | 20,4                                                                                                                                                                                                                                                                                                                                                                                                                                                                                                                                                                                                                                                                                                                                                                                                                                                                                                                                                                                                                                                                                                                                                                                                                                                                                                                                                                                                                                                                                                                                                                                                                                                                                                                                                                                                                                                                                                                                                                                                                                                                                                                                |
| kW at -30ºC/+40ºC        | 12,4                                                                                                                                                                                                                                                                                                                                                                                                                                                                                                                                                                                                                                                                                                                                                                                                                                                                                                                                                                                                                                                                                                                                                                                                                                                                                                                                                                                                                                                                                                                                                                                                                                                                                                                                                                                                                                                                                                                                                                                                                                                                                                                                |
| kW at -40ºC/+40ºC        | 6,7                                                                                                                                                                                                                                                                                                                                                                                                                                                                                                                                                                                                                                                                                                                                                                                                                                                                                                                                                                                                                                                                                                                                                                                                                                                                                                                                                                                                                                                                                                                                                                                                                                                                                                                                                                                                                                                                                                                                                                                                                                                                                                                                 |
| On steel base frame      | <ul> <li>Image: A start of the start of</li></ul> |
| Pressure safety switches | 1                                                                                                                                                                                                                                                                                                                                                                                                                                                                                                                                                                                                                                                                                                                                                                                                                                                                                                                                                                                                                                                                                                                                                                                                                                                                                                                                                                                                                                                                                                                                                                                                                                                                                                                                                                                                                                                                                                                                                                                                                                                                                                                                   |
| Hp/Lp/Op                 |                                                                                                                                                                                                                                                                                                                                                                                                                                                                                                                                                                                                                                                                                                                                                                                                                                                                                                                                                                                                                                                                                                                                                                                                                                                                                                                                                                                                                                                                                                                                                                                                                                                                                                                                                                                                                                                                                                                                                                                                                                                                                                                                     |
| Liquid receiver          | ✓                                                                                                                                                                                                                                                                                                                                                                                                                                                                                                                                                                                                                                                                                                                                                                                                                                                                                                                                                                                                                                                                                                                                                                                                                                                                                                                                                                                                                                                                                                                                                                                                                                                                                                                                                                                                                                                                                                                                                                                                                                                                                                                                   |
| Liquid receiver ltr.     | 40                                                                                                                                                                                                                                                                                                                                                                                                                                                                                                                                                                                                                                                                                                                                                                                                                                                                                                                                                                                                                                                                                                                                                                                                                                                                                                                                                                                                                                                                                                                                                                                                                                                                                                                                                                                                                                                                                                                                                                                                                                                                                                                                  |
| Remarks                  | y.o.b. 2005                                                                                                                                                                                                                                                                                                                                                                                                                                                                                                                                                                                                                                                                                                                                                                                                                                                                                                                                                                                                                                                                                                                                                                                                                                                                                                                                                                                                                                                                                                                                                                                                                                                                                                                                                                                                                                                                                                                                                                                                                                                                                                                         |
| Sizes                    | 1200x800x500 mm                                                                                                                                                                                                                                                                                                                                                                                                                                                                                                                                                                                                                                                                                                                                                                                                                                                                                                                                                                                                                                                                                                                                                                                                                                                                                                                                                                                                                                                                                                                                                                                                                                                                                                                                                                                                                                                                                                                                                                                                                                                                                                                     |
|                          | (LxWxH)                                                                                                                                                                                                                                                                                                                                                                                                                                                                                                                                                                                                                                                                                                                                                                                                                                                                                                                                                                                                                                                                                                                                                                                                                                                                                                                                                                                                                                                                                                                                                                                                                                                                                                                                                                                                                                                                                                                                                                                                                                                                                                                             |
| Stock                    | 2                                                                                                                                                                                                                                                                                                                                                                                                                                                                                                                                                                                                                                                                                                                                                                                                                                                                                                                                                                                                                                                                                                                                                                                                                                                                                                                                                                                                                                                                                                                                                                                                                                                                                                                                                                                                                                                                                                                                                                                                                                                                                                                                   |
|                          |                                                                                                                                                                                                                                                                                                                                                                                                                                                                                                                                                                                                                                                                                                                                                                                                                                                                                                                                                                                                                                                                                                                                                                                                                                                                                                                                                                                                                                                                                                                                                                                                                                                                                                                                                                                                                                                                                                                                                                                                                                                                                                                                     |

#### **Used Bitzer 4N-12.2**

Used Bitzer 4N-12.2 compressor, complete with pressure safety switches and a liquid receiver with a volume of 40 liters.

\*Why choose for HOSBV? Were not only the largest used refrigeration specialist in Europe, but also, we deliver all equipment including an extensive test, warranty and industrial cleaning. \*Optional we can also perform a new paint job and arrange the logistics.