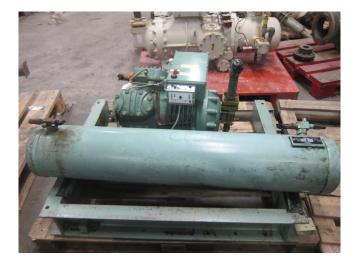

#### **Used Bitzer 4N-12.2**

Used Bitzer 4N-12.2 compressor, complete with pressure safety switches and a liquid receiver with a volume of 40 liters.

\*Why choose for HOSBV? Were not only the largest used refrigeration specialist in Europe, but also, we deliver all equipment including an extensive test, warranty and industrial cleaning. \*Optional we can also perform a new paint job and arrange the logistics.