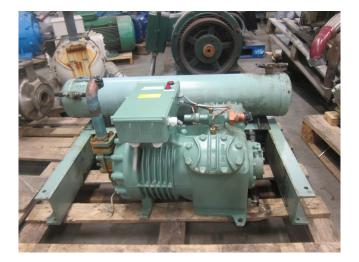

#### **Used Bitzer 4N-12.2**

Used Bitzer 4N-12.2 compressor, complete with pressure safety switches and a liquid receiver with a volume of 40 liters.

\*Why choose for HOSBV? Were not only the largest used refrigeration specialist in Europe, but also, we deliver all equipment including an extensive test, warranty and industrial cleaning. \*Optional we can also perform a new paint job and arrange the logistics.